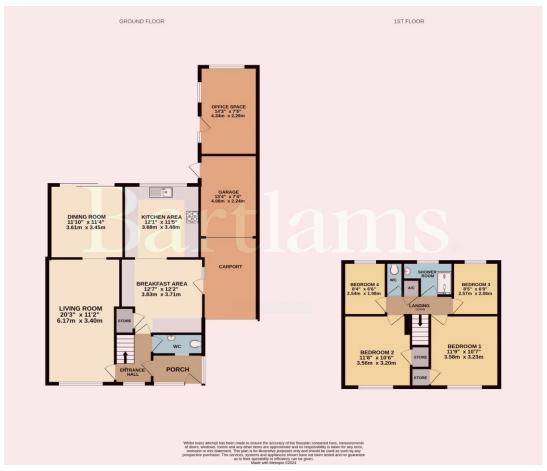

The ground floor living area is particularly impressive, highlighted by a spacious reception room offering ample seating space, complemented by an extended dining room featuring sliding doors leading to the rear garden. The kitchen has been expanded to create a sizable kitchen/dining area, perfect for entertaining. Additionally, there is a convenient downstairs WC and an external office space at the rear of the garage.

Upstairs, two spacious double bedrooms with storage facilities are accompanied by two further bedrooms. A shower room and a separate W.C.

Externally, the property benefits from a substantial driveway at the front and beautifully landscaped gardens both to the front and rear. Double glazing and a hot air system providing heating.