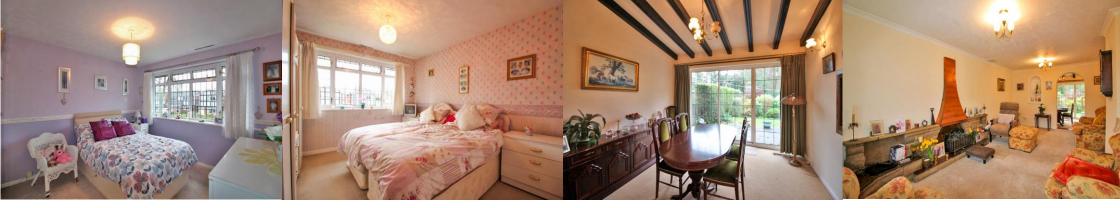

The ground floor living area is particularly impressive, highlighted by a spacious reception room offering ample seating space, complemented by an extended dining room featuring sliding doors leading to the rear garden. The kitchen has been expanded to create a sizable kitchen/dining area, perfect for entertaining. Additionally, there is a convenient downstairs WC and an external office space at the rear of the garage.

Upstairs, two spacious double bedrooms with storage facilities are accompanied by two further bedrooms. A shower room and a separate W.C.

Externally, the property benefits from a substantial driveway at the front and beautifully landscaped gardens both to the front and rear. Double glazing and a hot air system providing heating.