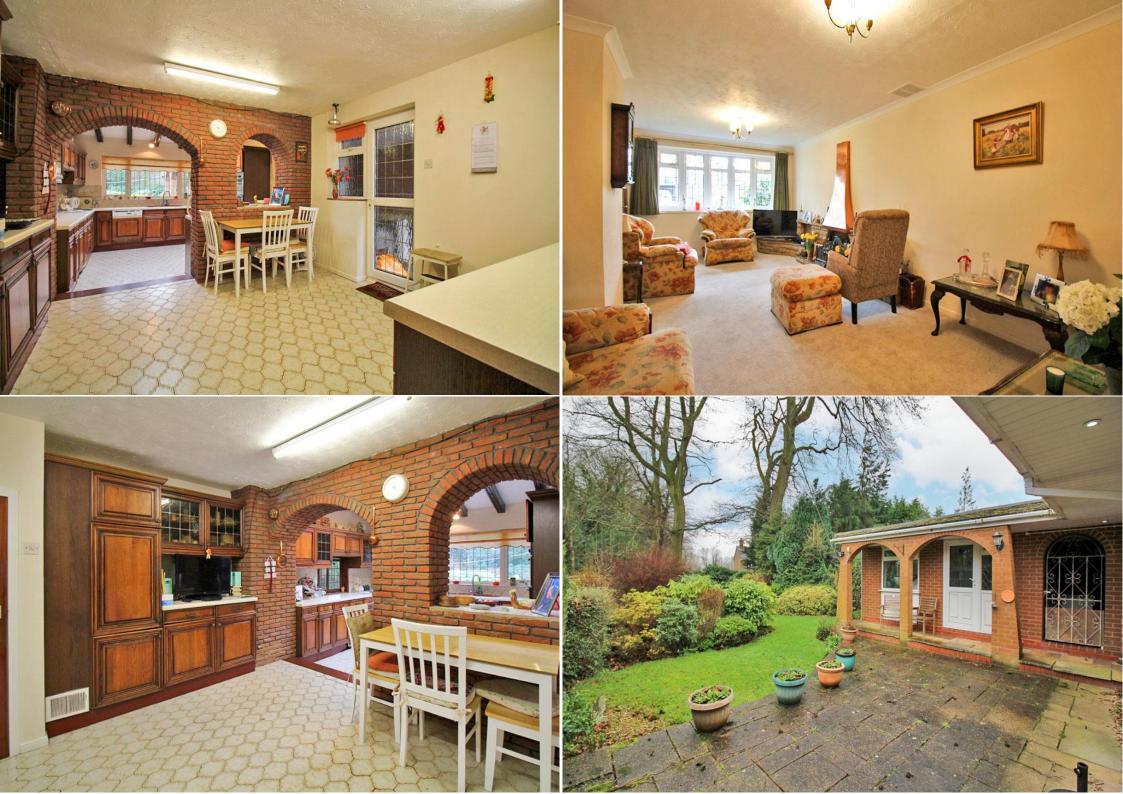

## £420,000

A spacious family residence boasting four bedrooms, situated in a highly sought-after development, conveniently located within walking distance of Tettenhall village and local schools.

This well-appointed home features generously proportioned living spaces spread across both the ground floor and the first floor.

The ground floor living area is particularly impressive, highlighted by a spacious reception room offering ample seating space, complemented by an extended dining room featuring sliding doors leading to the rear garden. The kitchen has been expanded to create a sizable kitchen/dining area, perfect for entertaining. Additionally, there is a convenient downstairs WC and an external office space at the rear of the garage.

Upstairs, two spacious double bedrooms with storage facilities are accompanied by two further bedrooms. A shower room and a separate W.C.

Externally, the property benefits from a substantial driveway at the front and beautifully landscaped gardens both to the front and rear. Double glazing and a hot air system providing heating.