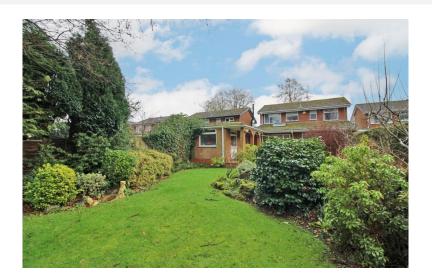

Upstairs, two spacious double bedrooms with storage facilities are accompanied by two further bedrooms. A shower room and a separate W.C.

Externally, the property benefits from a substantial driveway at the front and beautifully landscaped gardens both to the front and rear. Double glazing and a hot air system providing heating.